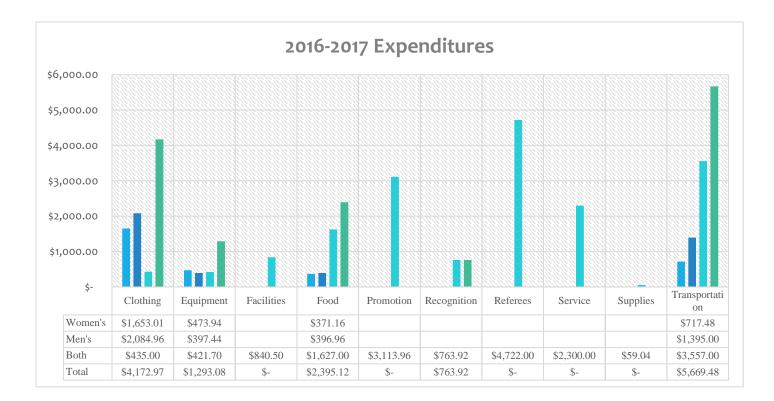

| 2016-17 | Head<br>Coach | Assistant<br>Coach | Other<br>Staff | Total        |
|---------|---------------|--------------------|----------------|--------------|
| Men's   | \$ 4336.50    | \$ 2237.50         |                | \$ 6574.00   |
| Women's | \$ 5050.50    | \$ 233.71          |                | \$ 5284.21   |
| Both    |               |                    | \$1502.13      | \$ 1502.13   |
|         |               |                    |                | \$ 13,360.34 |