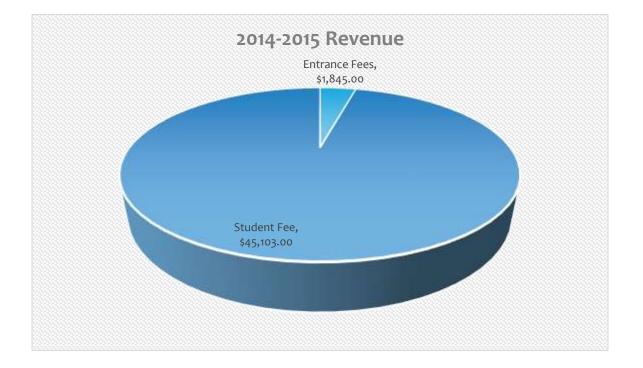

\$ 4,261.00   | \$ 4,329.00        |                | \$ 8,590.00  |
| Women's | \$ 4,261.00   | \$ 7,992.00        |                | \$ 12,253.00 |
| Both    |               |                    | \$920.00       | \$ 920.00    |
|         |               |                    |                | \$ 21,763.00 |

| 2016-17 | Head<br>Coach | Assistant<br>Coach | Other<br>Staff | Total        |
|---------|---------------|--------------------|----------------|--------------|
| Men's   | \$ 4336.50    | \$ 2237.50         |                | \$ 6574.00   |
| Women's | \$ 5050.50    | \$ 233.71          |                | \$ 5284.21   |
| Both    |               |                    | \$1502.13      | \$ 1502.13   |
|         |               |                    |                | \$ 13,360.34 |