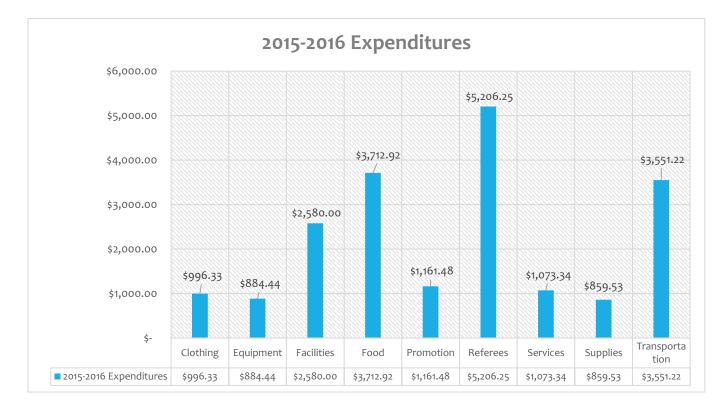

| 2015-16 | Head<br>Coach | Assistant<br>Coach | Other<br>Staff | Total        |
|---------|---------------|--------------------|----------------|--------------|
| Men's   | \$ 4,261.00   | \$ 4,329.00        |                | \$ 8,590.00  |
| Women's | \$ 4,261.00   | \$ 7,992.00        |                | \$ 12,253.00 |
| Both    |               |                    | \$920.00       | \$ 920.00    |
|         |               |                    |                | \$ 21,763.00 |