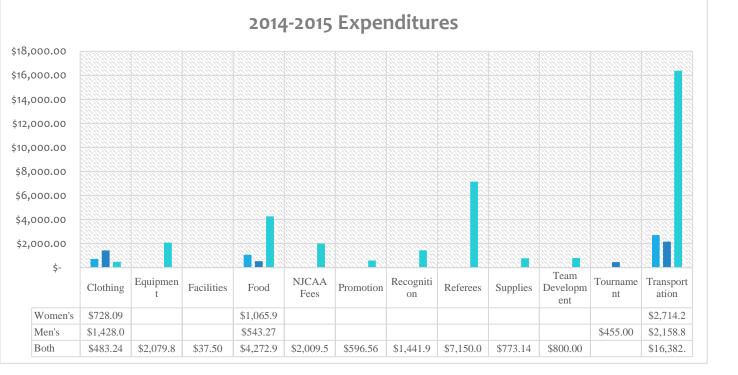

61.00   | \$ 4,329.00        |                | \$ 8,590.00  |
| Women's | \$ 4,261.00   | \$ 7,992.00        |                | \$ 12,253.00 |
| Both    |               |                    | \$920.00       | \$ 920.00    |
|         |               |                    |                | \$ 21,763.00 |

| 2016-17 | Head<br>Coach | Assistant<br>Coach | Other<br>Staff | Total        |
|---------|---------------|--------------------|----------------|--------------|
| Men's   | \$ 4336.50    | \$ 2237.50         |                | \$ 6574.00   |
| Women's | \$ 5050.50    | \$ 233.71          |                | \$ 5284.21   |
| Both    |               |                    | \$1502.13      | \$ 1502.13   |
|         |               |                    |                | \$ 13,360.34 |