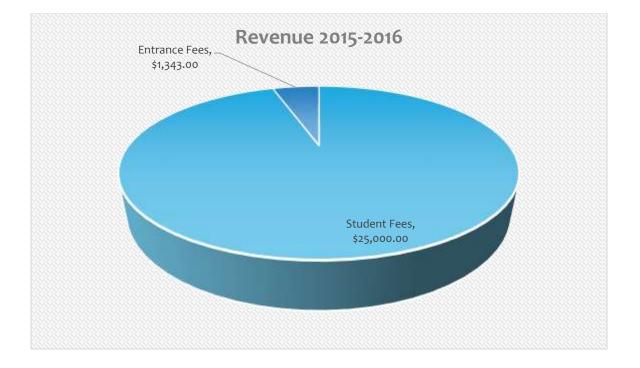

4,261.00   | \$ 4,329.00        |                | \$ 8,590.00  |
| Women's | \$ 4,261.00   | \$ 7,992.00        |                | \$ 12,253.00 |
| Both    |               |                    | \$920.00       | \$ 920.00    |
|         |               |                    |                | \$ 21,763.00 |

| 2016-17 | Head<br>Coach | Assistant<br>Coach | Other<br>Staff | Total        |
|---------|---------------|--------------------|----------------|--------------|
| Men's   | \$ 4336.50    | \$ 2237.50         |                | \$ 6574.00   |
| Women's | \$ 5050.50    | \$ 233.71          |                | \$ 5284.21   |
| Both    |               |                    | \$1502.13      | \$ 1502.13   |
|         |               |                    |                | \$ 13,360.34 |