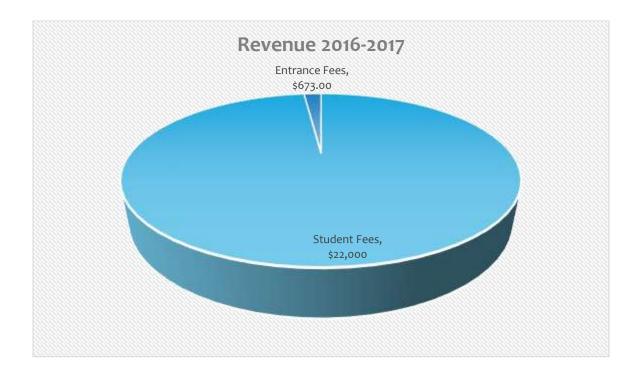

,261.00   | \$ 4,329.00        |                | \$ 8,590.00  |
| Women's | \$ 4,261.00   | \$ 7,992.00        |                | \$ 12,253.00 |
| Both    |               |                    | \$920.00       | \$ 920.00    |
|         |               |                    |                | \$ 21,763.00 |

| 2016-17 | Head<br>Coach | Assistant<br>Coach | Other<br>Staff | Total        |
|---------|---------------|--------------------|----------------|--------------|
| Men's   | \$ 4336.50    | \$ 2237.50         |                | \$ 6574.00   |
| Women's | \$ 5050.50    | \$ 233.71          |                | \$ 5284.21   |
| Both    |               |                    | \$1502.13      | \$ 1502.13   |
|         |               |                    |                | \$ 13,360.34 |